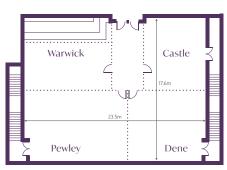

### Your Special Day, Infinite Possibilities

The Gazebo Lawn MAXIMUM CAPACITY Theatre style 200

MAXIMUM CAPACITY

123.7 x 11.2m

The Mandolay Suite

MAXIMUM CAPACITY Banquet rounds 300 Theatre style/Reception 500 FLOOR AREA

23.5 x 17.6m

Perfectly Located Good Connections

in the Heart of Guildford

The Mandolay Hotel is in close proximity to the M25, M3 and A3. London Heathrow and London Gatwick Airports are within easy reach and excellent rail links allow direct access to both London and the South Coast.