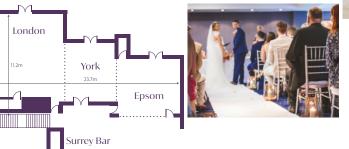

### Your Special Day, Infinite Possibilities

The Gazebo Lawn MAXIMUM CAPACITY Theatre style 200

MAXIMUM CAPACITY

123.7 x 11.2m

The Mandolay Suite

MAXIMUM CAPACITY Banquet rounds 300 Theatre style/Reception 500 FLOOR AREA

23.5 x 17.6m

Perfectly Located Good Connections

in the Heart of Guildford

The Mandolay Hotel is in close proximity to the M25, M3 and A3. London Heathrow and London Gatwick Airports are within easy reach and excellent rail links allow direct access to both London and the South Coast.